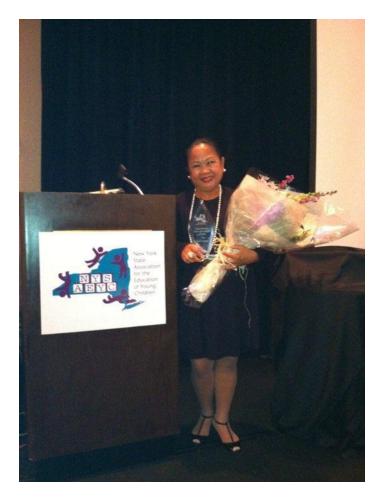

## SUFFOLK COUNTY COMMUNITY COLLEGE'S CAMPUS DIRECTOR OF CHILD CARE HONORED BY THE NEW YORK STATE ASSOCIATION FOR THE EDUCATION OF YOUNG CHILDREN

Brentwood, NY – Vickie Calderon, Director of Child Care at Suffolk Kids' Cottage at the College's Michael J. Grant Campus in Brentwood, was recently honored with the New York State Association for the Education of Young Children's (NYSAEYC) Champion for Children Educational Leadership Award.

Photo caption: Vickie Calderon, Director of Child Care at Suffolk Kids' Cottage at the Michael J. Grant Campus in Brentwood, was recently honored by the New York State Association for the Education of Young Children's (NYSAEYC).